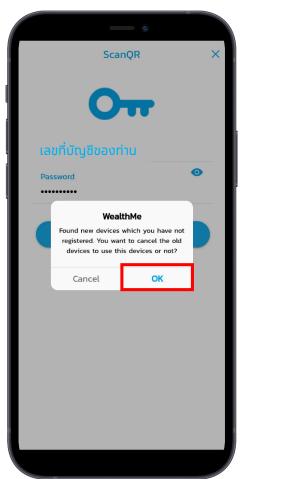

#### 4.1 How to verify the OTP for the registration on mobile device via WealthMe app.

4.1.1 The system will pop up a warning message, please press OK to receive OTP (6 digits) via SMS on your mobile phone number as given to KTZ.

**Remark** If you would like to change your mobile phone number, please contact your investment consultant.

5. After verified OTP, the website screen on the PC will pop up a message to confirm that you have logged in successfully. Please press OK to access the website.\_\_\_\_\_