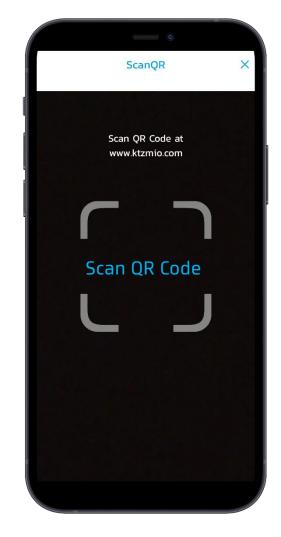

# Download WealthMe application

How to download WealthMe application

2.

Click for download

Scan QR CODE

1. Please open WealthMe Application. **Press the Login PC button at bottom right hand corner** or **press [ ] at the top left corner** to scan QR Code.

2. Please use WealthMe Application to scan QR Code on the website screen as shown on PC to login to the system.

器 Login with QR

3. After scan QR Code, you will see a screen to login with your password. (Password is 8-10 characters and consisting of combination of A-Z, a-z, 0-9)