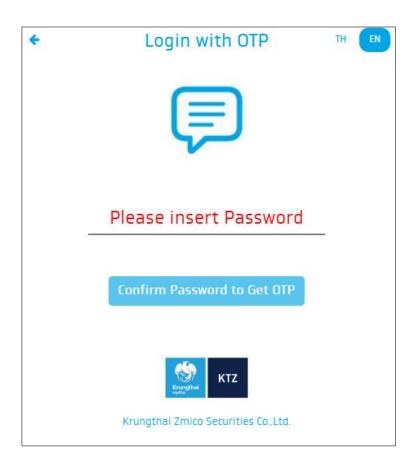

Type 1:

Bogin with QR

1. In case you select login with OTP , Please login with your password. (Password is 8-10 characters and consisting of combination of A-Z, a-z, 0-9)

**Remark** If you would like to change your mobile phone number, please contact your investment consultant.