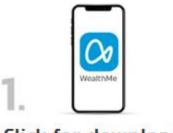

# Download WealthMe application

How to download WealthMe application

2.

Click for download

Scan QR CODE

1. Please open WealthMe Application. **Press the Login PC button at bottom right hand corner** or **press [ ] at the top left corner** to scan QR Code.