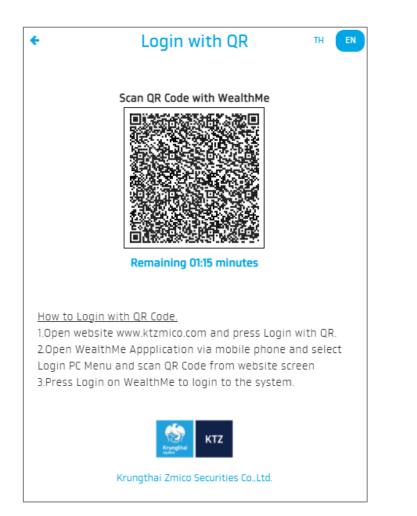

### Login www.ktzmico.com

2. Please use WealthMe Application to scan QR Code on the website screen as shown on PC to login to the system.

器 Login with QR

3. After scan QR Code, you will see a screen to login with your password. (Password is 8-10 characters and consisting of combination of A-Z, a-z, 0-9)