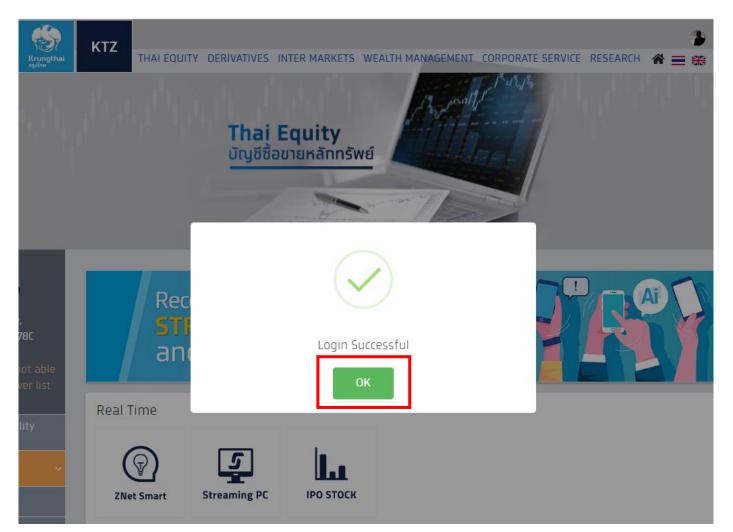

#### 💬 Login with OTP

3. After input OTP, the website screen on the PC will pop up a message to confirm that you have logged in successfully. Please press OK to access to the website.