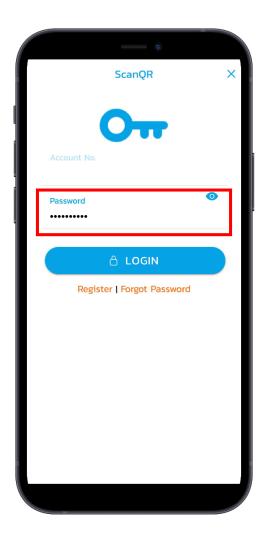

2. Please use WealthMe Application to scan QR Code on the website screen as shown on PC to login to the system.

器 Login with QR

3. After scan QR Code, you will see a screen to login with your password. (Password is 8-10 characters and consisting of combination of A-Z, a-z, 0-9)

Type 1:

Bogin with QR

1. In case you select login with OTP , Please login with your password. (Password is 8-10 characters and consisting of combination of A-Z, a-z, 0-9)

**Remark** If you would like to change your mobile phone number, please contact your investment consultant.