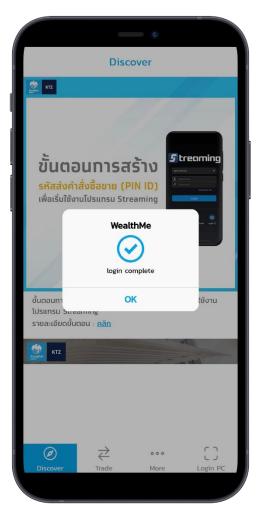

4. You can access the website immediately.

If you have not verified the OTP for the registration on your mobile device via WealthMe application, please follow the steps as shown on the following pages.

**Remark** If you would like to change your mobile phone number, please contact your investment consultant.

5. After verified OTP, the website screen on the PC will pop up a message to confirm that you have logged in successfully. Please press OK to access the website.\_\_\_\_\_