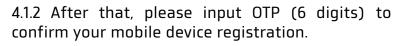

#### 4.1 How to verify the OTP for the registration on mobile device via WealthMe app.

4.1.1 The system will pop up a warning message, please press OK to receive OTP (6 digits) via SMS on your mobile phone number as given to KTZ.

**Remark** If you would like to change your mobile phone number, please contact your investment consultant.

5. After verified OTP, the website screen on the PC will pop up a message to confirm that you have logged in successfully. Please press OK to access the website.\_\_\_\_\_