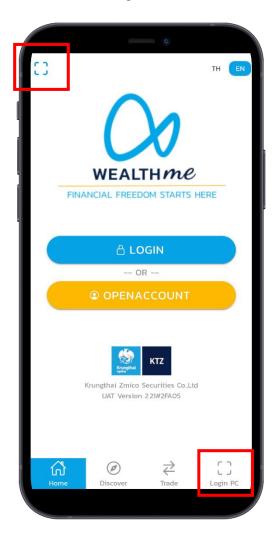

# Download WealthMe application

How to download WealthMe application

2.

Click for download

Scan QR CODE

1. Please open WealthMe Application. **Press the Login PC button at bottom right hand corner** or **press [ ] at the top left corner** to scan QR Code.