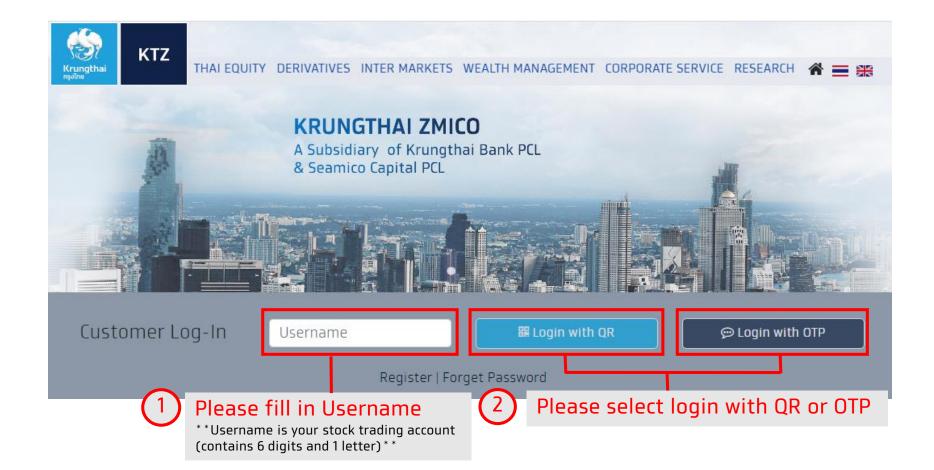

### Login www.ktzmico.com

# How to Login www.Ktzmico.com

### by using Two-Factor Authentication via QR Code/OTP