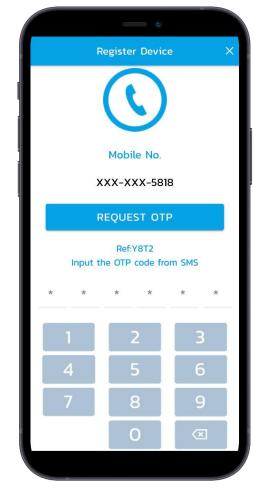

**Remark** If you would like to change your mobile phone number, please contact your investment consultant.

5. After verified OTP, the website screen on the PC will pop up a message to confirm that you have logged in successfully. Please press OK to access the website.\_\_\_\_\_