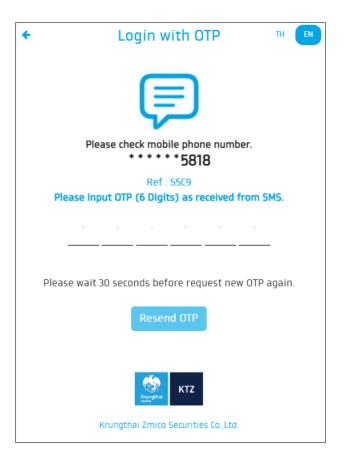

a WealthMe app.

4.1.1 The system will pop up a warning message, please press OK to receive OTP (6 digits) via SMS on your mobile phone number as given to KTZ.







**Remark** If you would like to change your mobile phone number, please contact your investment consultant.



5. After verified OTP, the website screen on the PC will pop up a message to confirm that you have logged in successfully. Please press OK to access the website.\_\_\_\_\_

Type 1:

Bogin with QR







1. In case you select login with OTP , Please login with your password. (Password is 8-10 characters and consisting of combination of A-Z, a-z, 0-9)



**Remark** If you would like to change your mobile phone number, please contact your investment consultant.





2. Please input OTP (6 digits) as received from SMS.



Type 2 :

#### 💬 Login with OTP



3. After input OTP, the website screen on the PC will pop up a message to confirm that you have logged in successfully. Please press OK to access to the website.